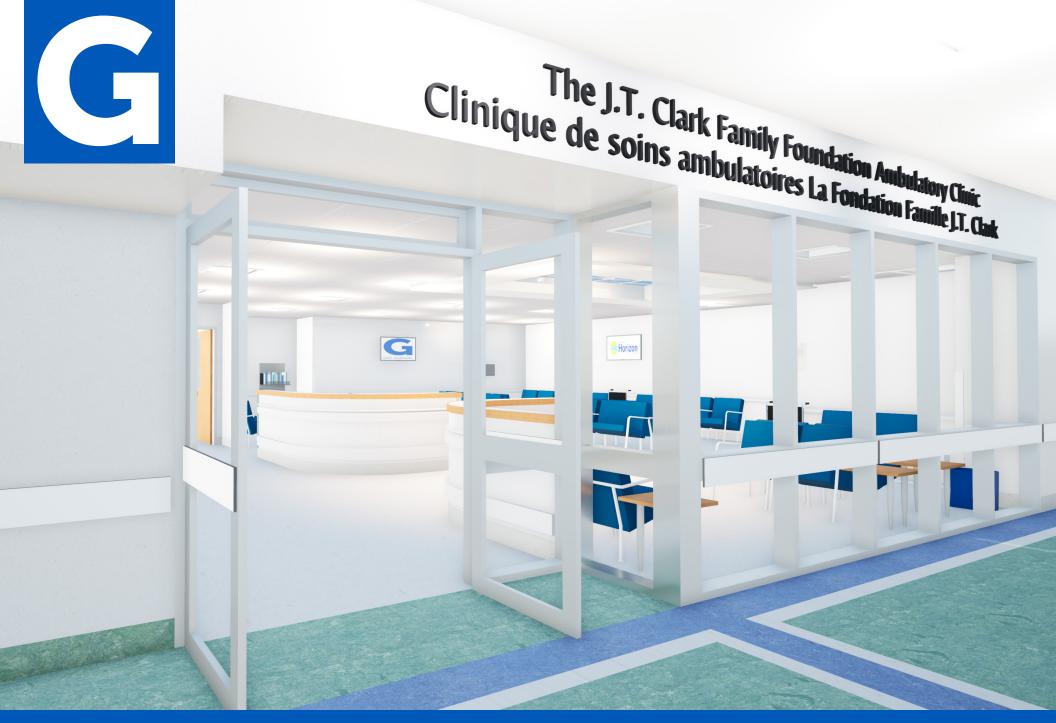

Today, after many delays resulting from the pandemic, I am pleased to share that we are finally moving forward with the groundbreaking of the Clinic 1 expansion project, which will transform the existing 7,000 squarefoot space into a 14,700 square foot facility in our hospital, improving accessibility, privacy and patient comfort while also being flexible to adapt to future healthcare needs.

In the months ahead we look forward to keeping you updated on the progress of the renovation and retrofit, and to celebrating with you the grand opening of the J.T. Clark Family Foundation Ambulatory Clinic in the Saint John Regional Hospital sometime in 2024-25.

# The J.T. Clark Family Foundation Ambulatory Clinic

G

he Saint John Regional Hospital Foundation is grateful to The J.T. Clark Family Foundation Inc.'s exceptional generosity with a lead gift of \$1 million, closing the \$12 million Clinic 1 Expansion capital campaign.

## Enhancement & Expansion of Clinic 1

Set to break ground soon, Clinic 1, will undergo an extensive renovation and retrofit, creating a new experience for the community. Totaling more than 14,000 square feet, the renovated Clinic 1 will double the current footprint to create operating efficiencies while also being flexible to adapt to future healthcare needs.