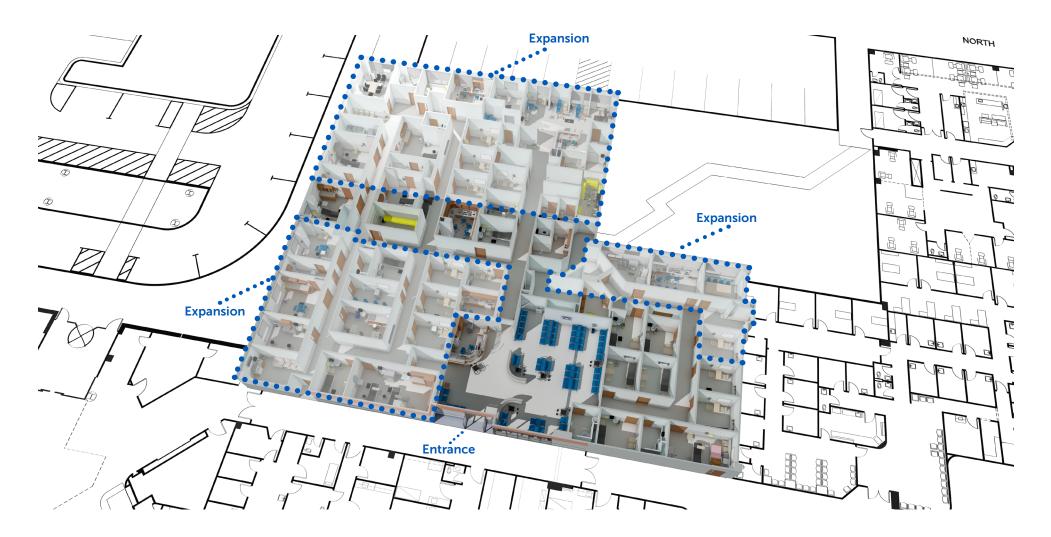

Today, after many delays resulting from the pandemic, I am pleased to share that we are finally moving forward with the groundbreaking of the Clinic 1 expansion project, which will transform the existing 7,000 squarefoot space into a 14,700 square foot facility in our hospital, improving accessibility, privacy and patient comfort while also being flexible to adapt to future healthcare needs.

## Enhancement & Expansion of Clinic 1

Set to break ground soon, Clinic 1, will undergo an extensive renovation and retrofit, creating a new experience for the community. Totaling more than 14,000 square feet, the renovated Clinic 1 will double the current footprint to create operating efficiencies while also being flexible to adapt to future healthcare needs.