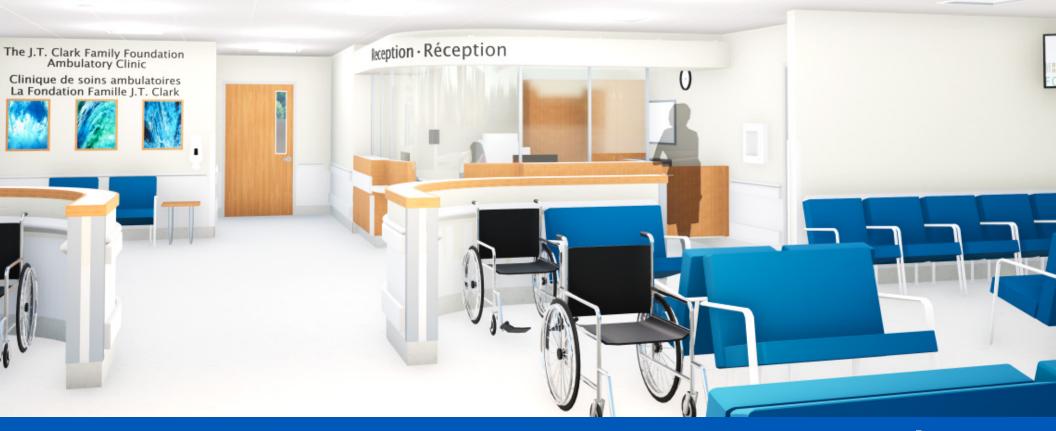

Today, after many delays resulting from the pandemic, I am pleased to share that we are finally moving forward with the groundbreaking of the Clinic 1 expansion project, which will transform the existing 7,000 squarefoot space into a 14,700 square foot facility in our hospital, improving accessibility, privacy and patient comfort while also being flexible to adapt to future healthcare needs.

## Enhancement & Expansion of Clinic 1

Set to break ground soon, Clinic 1, will undergo an extensive renovation and retrofit, creating a new experience for the community. Totaling more than 14,000 square feet, the renovated Clinic 1 will double the current footprint to create operating efficiencies while also being flexible to adapt to future healthcare needs.

# Impact of Your Donations

C

Thanks to your generosity, Clinic 1 will be revolutionized improving accessibility, privacy and patient comfort and care. The idea for the expansion came from those who work in Clinic 1 every day. More than 30 medical specialities will be impacted by the transformation.