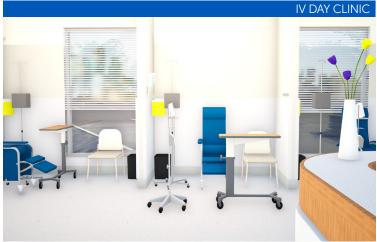

## Enhancement & Expansion of Clinic 1

Set to break ground soon, Clinic 1, will undergo an extensive renovation and retrofit, creating a new experience for the community. Totaling more than 14,000 square feet, the renovated Clinic 1 will double the current footprint to create operating efficiencies while also being flexible to adapt to future healthcare needs.

# Impact of Your Donations

C

Thanks to your generosity, Clinic 1 will be revolutionized improving accessibility, privacy and patient comfort and care. The idea for the expansion came from those who work in Clinic 1 every day. More than 30 medical specialities will be impacted by the transformation.

#### CLINIC 1 DELIVERS A WIDE RANGE OF SPECIALIZED SERVICES INCLUDING:

- Alleray
- High-Risk Diabetic Foot Clinic
- Ostomy
- Infectious Diseases
- Bleeding Disorders
- Internal Medicine
- Cardiothoracic Surgery
- Ambulatory Treatment Clinic (IVDH)
- Plastic Surgery including Carpal Tunnel Surgery\*
- Interventional Cardiology
- Prosthetics
- Dermatology
- Mohs Micrographic Surgery\*
- Respirology
- Electrophysiology
- Rheumatology